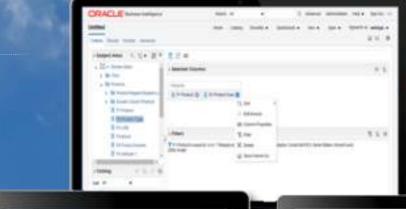

## Oracle Business Intelligence Cloud Service

#### **Proven Platform in the Cloud**

- Single cloud service for all visualization, reporting and analysis needs
- Application portability between on-premises and cloud
- Personal data mash ups and secure collaboration
- Oracle database cloud and mobile access included for every consumer
- Automated backups, recovery and migration