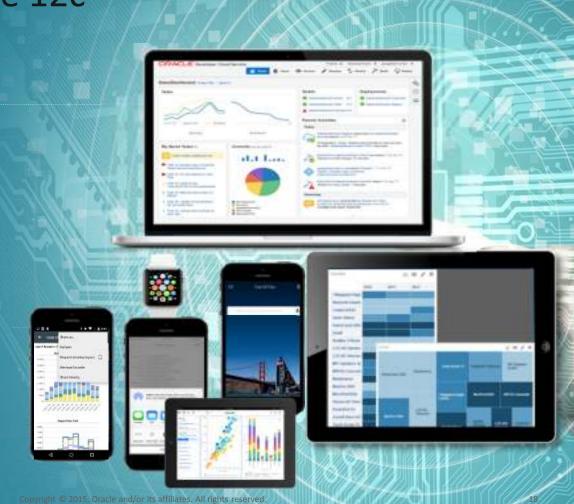

### Oracle Business Intelligence 12c

#### **One Integrated Platform**

- Embedded Data Visualization
- Modern interface design
- Advanced analytics inside
- Reimagined mobile experience
- In-memory performance optimization
- Simpler administration