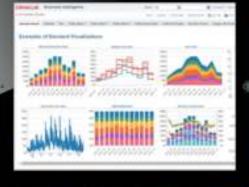

## Oracle Business Intelligence Cloud Service

#### **Proven Platform in the Cloud**

- Single cloud service for all visualization, reporting and analysis needs
- Application portability between on-premises and cloud
- Personal data mash ups and secure collaboration
- Oracle database cloud and mobile access included for every consumer
- Automated backups, recovery and migration