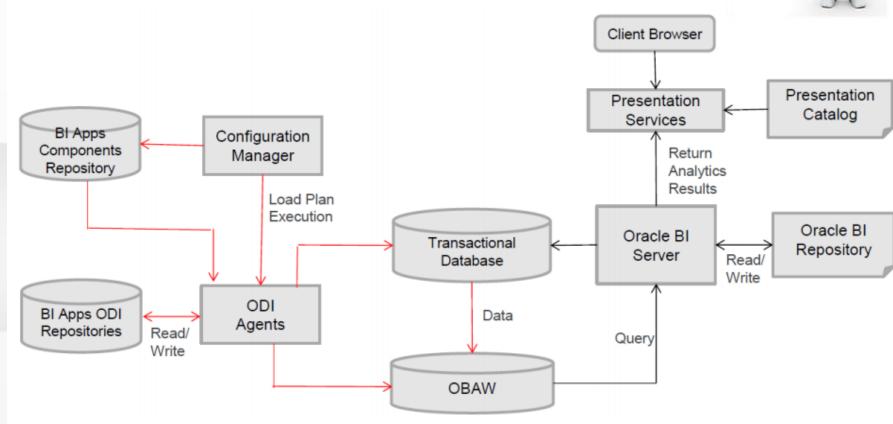

|

ORACLE BI SUITE ENTERPRISE EDITION PLUS







AND OTHER OPERATIONAL AND ANALYTIC SOURCES



## BI Apps in a nutshell

- Integrates Data for Analysis and Reporting
  - Pre-built integration of data from Oracle EBS, PeopleSoft, Siebel, JD Edwards, into an integrated data warehouse optimized for analysis
- Provides User-Friendly Analytic Model of Enterprise Data and Metrics
  - Embedded best practice calculations, metrics, and KPIs
  - Easy for business people to access, analyze, and use the information
- Delivers Personalized Performance Dashboards for Everyone
   Thousands of pre-built dashboards, reports, and alerts by business function and
  - role





## BI Apps - ETL Architecture





# **BI Apps - Process Flow**







### **Demonstration BIA**



Oracle BI Consultant

m +31(0)6 - 15 0000 69

t +31(0)85 - 48 828 18

nick.hilge@incoresolutions.com

Linked in profile

www.incoresolutions.com



De Dreef 15 3706 BR Zeist The Netherlands t +31(0)85 - 48 82 800