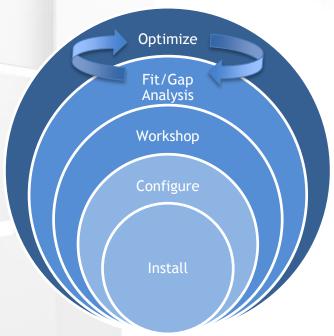

efits of a standard BI Application:

- Faster Implementation, Lower Risk
- Lower TCO (implementation, maintenance)
- Better Business Results (based on best-practices)
- Next-Generation Business Intelligence Platform
- · Insight Where and When You Need It
- Leverage Your Existing Oracle Investments





## Oracle Business Intelligence Applications

#### **Enterprise Analytics**



- Analytic modules on ERP and CRM
  - Oracle Applications
    - EBS, Siebel, JDE, Peoplesoft
  - SAP
  - · Every other ERP and CRM
- Dimensional model (DWH)
- Dozens of dashboards
- · Hundreds of reports
- Choose your entry point:
  - Role, Industry, Product Line





# New implementation Approach

Take the application as a starting point









## Fast and Iterative approach

### New way of Implementation









# **Traditional Approach**







## The Difference is why!

#### New way of Implementation





- realization of the identified and approved gaps.
- including testing etc.

#### requirements

- compile technical design
- initiate project plan for implementation

#### standard functionality

- identify potential missing data components
- implement the simple alterations
- feedback session



# **BI Applications Service Offerings**









# BI Apps vs Embedded BI in Fusion



|                               | BI in Fusion<br>Applications                                   | Oracle BI Application<br>for Fusion Applications                                                                     |  |  |
|-------------------------------|---------------------------------------------------------