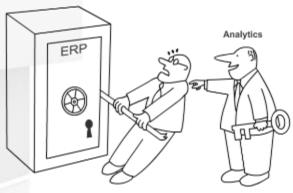

## If TCO is important... standardize...

Using Oracle Business Intelligence Applications significantly reduces the amount of time needed to complete each of the four steps in building and deploying a BI solution