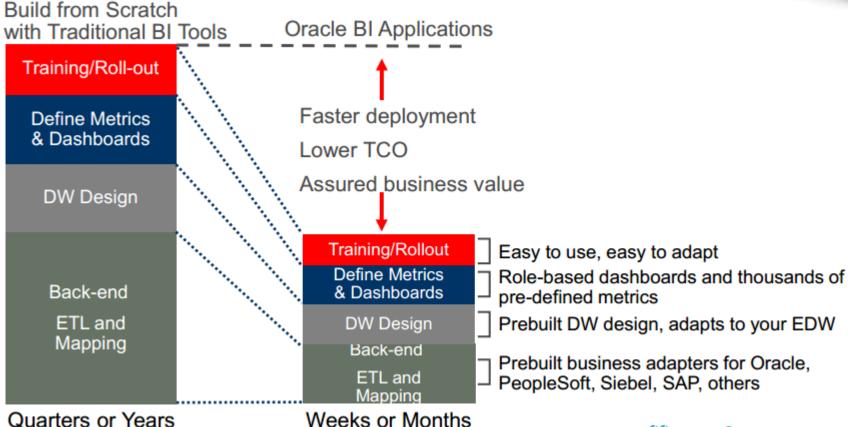

## If TCO is important... standardize...

Using Oracle Business Intelligence Applications significantly reduces the amount of time needed to complete each of the four steps in building and deploying a BI solution

## Benefits BI Application

#### Business benefits of a standard BI Application:

- Faster Implementation, Lower Risk
- Lower TCO (implementation, maintenance)
- Better Business Results (based on best-practices)
- Next-Generation Business Intelligence Platform
- · Insight Where and When You Need It
- Leverage Your Existing Oracle Investments