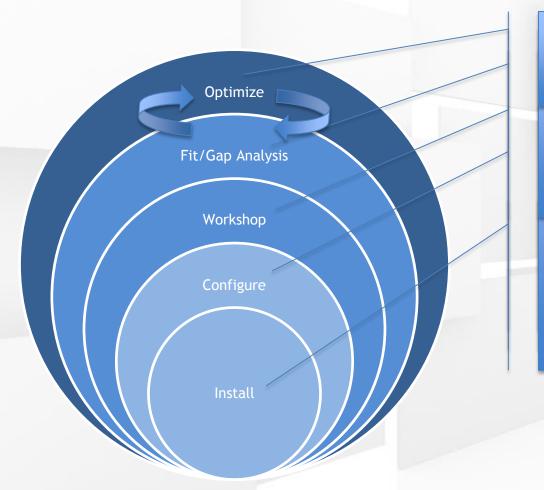

n, maintenance)
- Better Business Results (based on best-practices)
- Next-Generation Business Intelligence Platform
- · Insight Where and When You Need It
- Leverage Your Existing Oracle Investments





## Oracle Business Intelligence Applications

#### **Enterprise Analytics**



- Analytic modules on ERP and CRM
  - Oracle Applications
    - EBS, Siebel, JDE, Peoplesoft
  - SAP
  - · Every other ERP and CRM
- Dimensional model (DWH)
- Dozens of dashboards
- · Hundreds of reports
- Choose your entry point:
  - Role, Industry, Product Line





# New implementation Approach

Take the application as a starting point









## Fast and Iterative approach

### New way of Implementation









# **Traditional Approach**







## The Difference is why!

#### New way of Implementation





- realization of the identified and approved gaps.
- including testing etc.

#### requirements

- compile technical design
- initiate project plan for implementation

#### standard functionality

- identify potential missing data components
- implement the simple alterations
- feedback session



# **BI Applications Service Offerings**









# BI Apps vs Embedded BI in Fusion



|                               | BI in Fusion<br>Applications                                   | Oracle BI Application<br>for Fusion Applications                                                                     |  |  |
|-------------------------------|----------------------------------------------------------------|-------------------------------------------------------------------------------------------