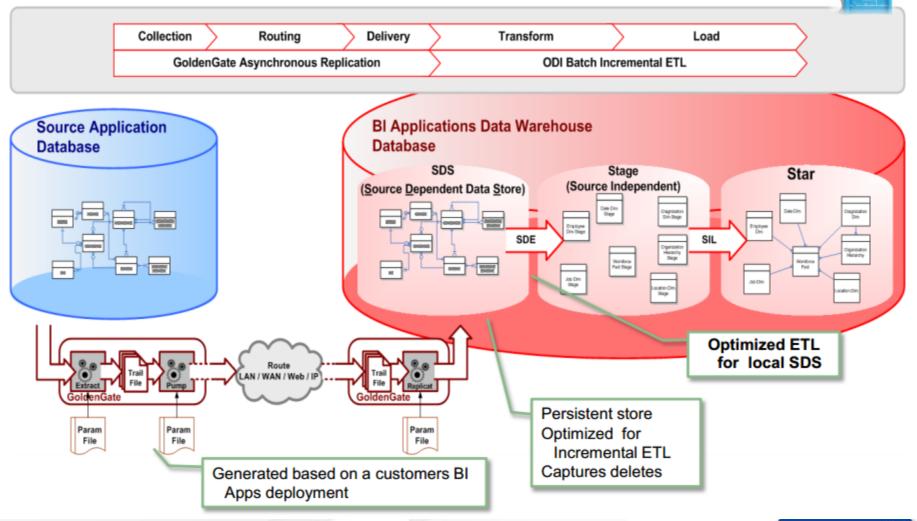

|

ORACLE BI SUITE ENTERPRISE EDITION PLUS







AND OTHER OPERATIONAL AND ANALYTIC SOURCES



## BI Apps in a nutshell

- Integrates Data for Analysis and Reporting
  - Pre-built integration of data from Oracle EBS, PeopleSoft, Siebel, JD Edwards, into an integrated data warehouse optimized for analysis
- Provides User-Friendly Analytic Model of Enterprise Data and Metrics
  - Embedded best practice calculations, metrics, and KPIs
  - Easy for business people to access, analyze, and use the information
- Delivers Personalized Performance Dashboards for Everyone
   Thousands of pre-built dashboards, reports, and alerts by business function and
  - role





## BI Apps - ETL Architecture





# **BI Apps - Process Flow**







### **Demonstration BIA**



Oracle BI Consultant

m +31(0)6 - 15 0000 69

t +31(0)85 - 48 828 18

nick.hilge@incoresolutions.com

Linked in profile

www.incoresolutions.com



De Dreef 15 3706 BR Zeist The Netherlands t +31(0)85 - 48 82 800