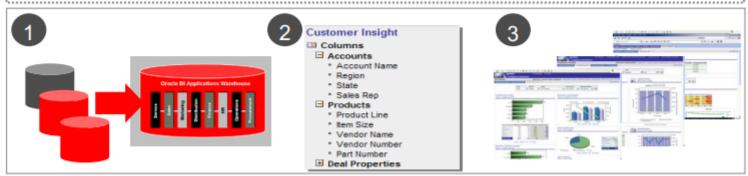

| d WIP<br>sage                                                                                                                        |

ORACLE BI SUITE ENTERPRISE EDITION PLUS







AND OTHER OPERATIONAL AND ANALYTIC SOURCES



## BI Apps in a nutshell

- Integrates Data for Analysis and Reporting
  - Pre-built integration of data from Oracle EBS, PeopleSoft, Siebel, JD Edwards, into an integrated data warehouse optimized for analysis
- Provides User-Friendly Analytic Model of Enterprise Data and Metrics
  - Embedded best practice calculations, metrics, and KPIs
  - Easy for business people to access, analyze, and use the information
- Delivers Personalized Performance Dashboards for Everyone
   Thousands of pre-built dashboards, reports, and alerts by business function and
  - role





## BI Apps - ETL Architecture





# **BI Apps - Process Flow**







### **Demonstration BIA**



Oracle BI Consultant

m +31(0)6 - 15 0000 69

t +31(0)85 - 48 828 18

nick.hilge@incoresolutions.com

Linked in profile

www.incoresolutions.com



De Dreef 15 3706 BR Zeist The Netherlands t +31(0)85 - 48 82 800