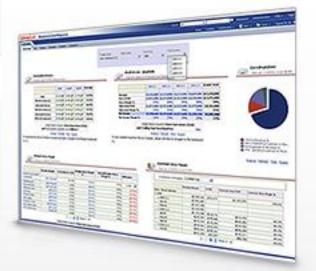

## BI Apps in a nutshell

- Integrates Data for Analysis and Reporting
  - Pre-built integration of data from Oracle EBS, PeopleSoft, Siebel, JD Edwards, into an integrated data warehouse optimized for analysis
- Provides User-Friendly Analytic Model of Enterprise Data and Metrics
  - Embedded best practice calculations, metrics, and KPIs
  - Easy for business people to access, analyze, and use the information
- Delivers Personalized Performance Dashboards for Everyone
   Thousands of pre-built dashboards, reports, and alerts by business function and
  - role