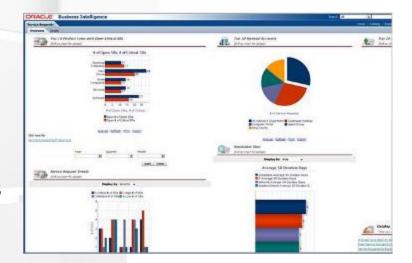

## Complete BI solution

#### ...is more than just dashboards

#### **DASHBOARDS**

"Visible"

- "Under the Surface"
- Significant time, resources and expertise required

- Data warehouse design
- Data mapping & transformation from multiple applications
- Analytic models, KPIs, metrics
- Much more...