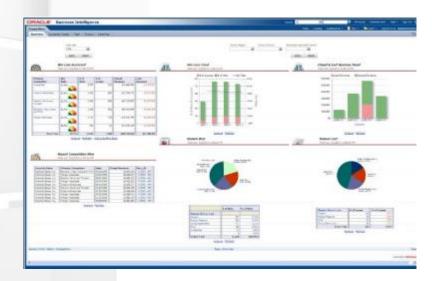

## Oracle Business Intelligence Applications

#### **Enterprise Analytics**

- Analytic modules on ERP and CRM
  - Oracle Applications
    - EBS, Siebel, JDE, Peoplesoft
  - SAP
  - · Every other ERP and CRM
- Dimensional model (DWH)
- Dozens of dashboards
- · Hundreds of reports
- Choose your entry point:
  - Role, Industry, Product Line